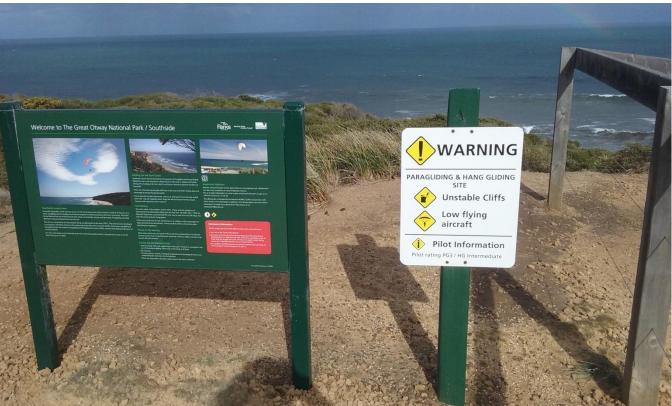

## VICTORIAN HANG GLIDING AND PARAGLIDING ASSOCIATION

Site Assessment Report (ref. Parks Vic License, Schedule 1, para 3.2)

| SITE                                               |                             |                   |                                          |                                                        |                   |                      |           |                  |
|----------------------------------------------------|-----------------------------|-------------------|------------------------------------------|--------------------------------------------------------|-------------------|----------------------|-----------|------------------|
| Site Name                                          | ne Bells Beach - South Side |                   |                                          |                                                        |                   | Date of inspection 9 |           | 9 / April / 2019 |
| Site Inspected by                                  | Rob van der Klooster        |                   | HGFA no. /<br>Position 33153 VHPA presid |                                                        | oresident         |                      | Signature | Rva du Mus       |
| Report<br>Reviewed by                              | Peter Hannah                |                   | IGFA no. /<br>Position                   | . / 34760 Dynasoarers Pres                             |                   | ident                | Signature | Row oh Mus       |
| RESULTS OF ASSESSMENT                              |                             |                   |                                          |                                                        |                   |                      |           |                  |
| Assessed as satisfactory at date of<br>Inspection? |                             |                   | Comments                                 |                                                        |                   |                      |           |                  |
| Yes                                                |                             |                   | _                                        |                                                        |                   |                      |           |                  |
|                                                    |                             |                   |                                          |                                                        |                   |                      |           |                  |
| NOTES/ACTIONS                                      |                             |                   |                                          |                                                        |                   |                      |           |                  |
| Items                                              |                             | Comments          |                                          |                                                        |                   |                      |           |                  |
| 711112                                             |                             |                   |                                          |                                                        |                   |                      |           |                  |
| _                                                  |                             |                   |                                          |                                                        |                   |                      |           |                  |
| CHECKLIST AID                                      |                             |                   |                                          |                                                        |                   |                      |           |                  |
| STAT                                               |                             |                   | US (tick appropriate box)                |                                                        |                   |                      |           |                  |
| CHECKLIST ITEMS                                    |                             | Not<br>Applicable | Good                                     | Good Needs attention Describe action required (if any) |                   |                      |           |                  |
| Site Guide contents for site                       |                             |                   | ✓                                        |                                                        |                   |                      |           |                  |
| Access track condition                             |                             |                   | ✓                                        |                                                        |                   |                      |           |                  |
| Emergency Marker Post                              |                             | ✓                 |                                          |                                                        |                   |                      |           |                  |
| Site signage                                       |                             |                   | ✓                                        |                                                        | See pictures      |                      |           |                  |
| Fencing/Barriers                                   |                             |                   | ✓                                        |                                                        | See first picture |                      |           |                  |
| Set up area                                        |                             |                   | ✓                                        |                                                        |                   |                      |           |                  |
| Launch area                                        |                             |                   | ✓                                        |                                                        | See picture       |                      |           |                  |
| Launch structure                                   |                             |                   | ✓                                        |                                                        |                   |                      |           |                  |
| Vegetation                                         |                             |                   | ✓                                        |                                                        |                   |                      |           |                  |
| Clear of rubbish                                   |                             |                   | ✓                                        |                                                        |                   |                      |           |                  |
| Other                                              |                             |                   |                                          |                                                        |                   |                      |           |                  |