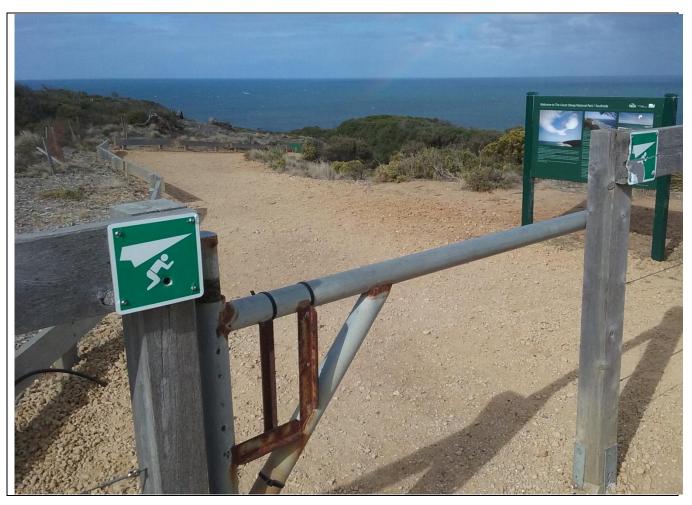

## VICTORIAN HANG GLIDING AND PARAGLIDING ASSOCIATION

Site Assessment Report (ref. Parks Vic License, Schedule 1, para 3.2)

| SITE                                               |                             |                   |                                          |                                                        |                   |                      |           |                  |
|----------------------------------------------------|-----------------------------|-------------------|------------------------------------------|--------------------------------------------------------|-------------------|----------------------|-----------|------------------|
| Site Name                                          | ne Bells Beach - South Side |                   |                                          |                                                        |                   | Date of inspection 9 |           | 9 / April / 2019 |
| Site Inspected by                                  | Rob van der Klooster        |                   | HGFA no. /<br>Position 33153 VHPA presid |                                                        | oresident         |                      | Signature | Rva du Mus       |
| Report<br>Reviewed by                              | Peter Hannah                |                   | IGFA no. /<br>Position                   | . / 34760 Dynasoarers Pres                             |                   | ident                | Signature | Row oh Mus       |
| RESULTS OF ASSESSMENT                              |                             |                   |                                          |                                                        |                   |                      |           |                  |
| Assessed as satisfactory at date of<br>Inspection? |                             |                   | Comments                                 |                                                        |                   |                      |           |                  |
| Yes                                                |                             |                   | _                                        |                                                        |                   |                      |           |                  |
|                                                    |                             |                   |                                          |                                                        |                   |                      |           |                  |
| NOTES/ACTIONS                                      |                             |                   |                                          |                                                        |                   |                      |           |                  |
| Items                                              |                             | Comments          |                                          |                                                        |                   |                      |           |                  |
| 711112                                             |                             |                   |                                          |                                                        |                   |                      |           |                  |
| _                                                  |                             |                   |                                          |                                                        |                   |                      |           |                  |
| CHECKLIST AID                                      |                             |                   |                                          |                                                        |                   |                      |           |                  |
| STAT                                               |                             |                   | US (tick appropriate box)                |                                                        |                   |                      |           |                  |
| CHECKLIST ITEMS                                    |                             | Not<br>Applicable | Good                                     | Good Needs attention Describe action required (if any) |                   |                      |           |                  |
| Site Guide contents for site                       |                             |                   | ✓                                        |                                                        |                   |                      |           |                  |
| Access track condition                             |                             |                   | ✓                                        |                                                        |                   |                      |           |                  |
| Emergency Marker Post                              |                             | ✓                 |                                          |                                                        |                   |                      |           |                  |
| Site signage                                       |                             |                   | ✓                                        |                                                        | See pictures      |                      |           |                  |
| Fencing/Barriers                                   |                             |                   | ✓                                        |                                                        | See first picture |                      |           |                  |
| Set up area                                        |                             |                   | ✓                                        |                                                        |                   |                      |           |                  |
| Launch area                                        |                             |                   | ✓                                        |                                                        | See picture       |                      |           |                  |
| Launch structure                                   |                             |                   | ✓                                        |                                                        |                   |                      |           |                  |
| Vegetation                                         |                             |                   | ✓                                        |                                                        |                   |                      |           |                  |
| Clear of rubbish                                   |                             |                   | ✓                                        |                                                        |                   |                      |           |                  |
| Other                                              |                             |                   |                                          |                                                        |                   |                      |           |                  |